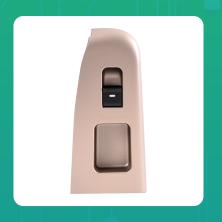

## **Uno Minda S22092-000M00 Power Window Switch for Tata Indica**

lmage not found or type unknow

| Part No.      | Product Name        | MRP     | HSN Code |
|---------------|---------------------|---------|----------|
| S22092-000M00 | Power Window Switch | INR 768 | 85365090 |

## **Product Specifications:**

Product Compatibility: Vehicle Compatibility: INDICA- VISTA AURA, AQUA, TERRA (2008-12), REFRESH GLX / LX (2012-14) MANZA- AURA, NEW AQUA (2009-15), CLUB CLASS LS (2012-15)