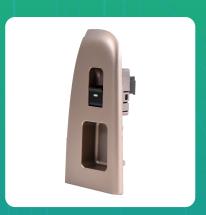

## **Uno Minda S22092-000M00 Power Window Switch for Tata Indica**

lmage not found or type unknow

| Part No.      | Product Name        | MRP     | HSN Code |
|---------------|---------------------|---------|----------|
| S22092-000M00 | Power Window Switch | INR 768 | 85365090 |

## **Product Specifications:**

Product Compatibility: Vehicle Compatibility: INDICA- VISTA AURA, AQUA, TERRA (2008-12), REFRESH GLX / LX (2012-14) MANZA- AURA, NEW AQUA (2009-15), CLUB CLASS LS (2012-15)