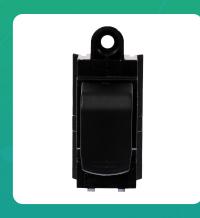

## **Uno Minda S22085-000M00 Power Window Switch for Maruti Suzuki Celerio**

| Part No.      | Product Name        | MRP     | HSN Code |
|---------------|---------------------|---------|----------|
| S22085-000M00 | Power Window Switch | INR 250 | 85365090 |

## **Product Specifications:**

Product Compatibility: Vehicle Compatibility: SWIFT- 2ND GEN (2011 ONWARDS), DZIRE 2ND GEN (2012 ONWARDS) ERTIGA - (2012 ONWARDS) VITARA BREZZA-(2016 ONWARDS) CELERIO- (2014 ONWARDS)

## **Product Features:**

- No.1 OE SWITCH MANUFACTURER
- GLOBALLY AMONG TOP 3 SWITCH MANUFACTURERS
- Long Life Switch Tested Upto 30 thousand. Cycles
- Everytime best switching experience in all weather conditions
- Reliable, High quality & Dependable products