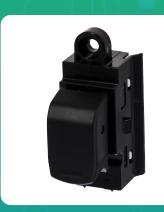

## **Uno Minda S22085-000M00 Power Window Switch for Maruti Suzuki Celerio**

| Part No.      | Product Name        | MRP     | HSN Code |
|---------------|---------------------|---------|----------|
| S22085-000M00 | Power Window Switch | INR 250 | 85365090 |

## **Product Specifications:**

Product Compatibility: Vehicle Compatibility: SWIFT- 2ND GEN (2011 ONWARDS), DZIRE 2ND GEN (2012 ONWARDS) ERTIGA - (2012 ONWARDS) VITARA BREZZA-(2016 ONWARDS) CELERIO- (2014 ONWARDS)

## **Product Features:**

- No.1 OE SWITCH MANUFACTURER
- GLOBALLY AMONG TOP 3 SWITCH MANUFACTURERS
- Long Life Switch Tested Upto 30 thousand. Cycles
- Everytime best switching experience in all weather conditions
- Reliable, High quality & Dependable products