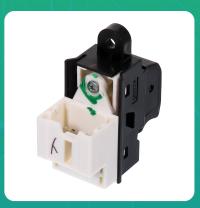

## **Uno Minda S22085-000M00 Power Window Switch for Maruti Suzuki Celerio**

| Part No.      | Product Name        | MRP     | HSN Code |
|---------------|---------------------|---------|----------|
| S22085-000M00 | Power Window Switch | INR 250 | 85365090 |

## **Product Specifications:**

Product Compatibility: Vehicle Compatibility: SWIFT- 2ND GEN (2011 ONWARDS), DZIRE 2ND GEN (2012 ONWARDS) ERTIGA - (2012 ONWARDS) VITARA BREZZA-(2016 ONWARDS) CELERIO- (2014 ONWARDS)

## **Product Features:**

- No.1 OE SWITCH MANUFACTURER
- GLOBALLY AMONG TOP 3 SWITCH MANUFACTURERS
- Long Life Switch Tested Upto 30 thousand. Cycles
- Everytime best switching experience in all weather conditions
- Reliable, High quality & Dependable products