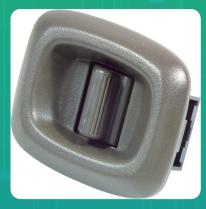

## Uno Minda S22084-000M00 Power Window Switch for Maruti Suzuki Baleno

| Part No.      | Product Name        | MRP     | HSN Code |
|---------------|---------------------|---------|----------|
| S22084-000M00 | Power Window Switch | INR 439 | 85365090 |

## **Product Specifications:**

**Product Compatibility:** Vehicle Compatibility: WAGON R BALENO- OLD ZEN- 1000, ESTILO 2ND GEN (2009-14)