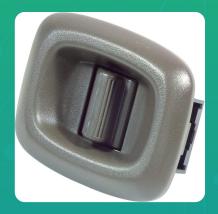

## Uno Minda S22084-000M00 Power Window Switch for Maruti Suzuki Baleno

| Part No.      | Product Name        | MRP     | HSN Code |
|---------------|---------------------|---------|----------|
| S22084-000M00 | Power Window Switch | INR 439 | 85365090 |

## **Product Specifications:**

**Product Compatibility:** Vehicle Compatibility: WAGON R BALENO- OLD ZEN- 1000, ESTILO 2ND GEN (2009-14)