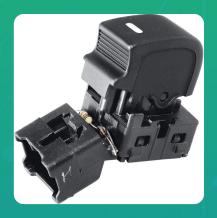

## Uno Minda S22059-000M00 Power Window Switch for Mahindra Xylo

| Part No.      | Product Name        | MRP     | HSN Code |
|---------------|---------------------|---------|----------|
| S22059-000M00 | Power Window Switch | INR 284 | 85365090 |

## **Product Specifications:**

Product Compatibility: Vehicle Compatibility: SCORPIO - ALL MODELS XYLO- 1ST GEN (2009-12), 2ND GEN (2012-14) QUANTO- (2012-16)

## **Product Features:**

- No.1 OE SWITCH MANUFACTURER
- GLOBALLY AMONG TOP 3 SWITCH MANUFACTURERS
- Long Life Switch Tested Upto 30 thousand. Cycles
- Everytime best switching experience in all weather conditions
- Reliable, High quality & Dependable products