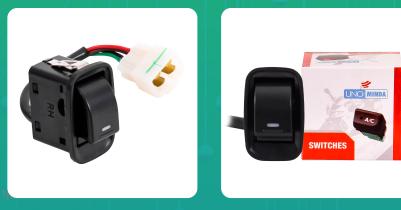

Uno Minda S22035 Power Window Switch for Tata Indica

| Part No. | Product Name        | MRP     | HSN Code |
|----------|---------------------|---------|----------|
| S22035   | Power Window Switch | INR 270 | 85365090 |

**Product Specifications:** 

Product Compatibility: Vehicle Compatibility : INDICA / INDIGO- ALL MODELS

## **Product Features:**

lmage not fou

- No.1 OE SWITCH MANUFACTURER
- GLOBALLY AMONG TOP 3 SWITCH MANUFACTURERS
- Long Life Switch Tested Upto 30 thousand. Cycles
- Everytime best switching experience in all weather conditions
- Reliable, High quality & Dependable products