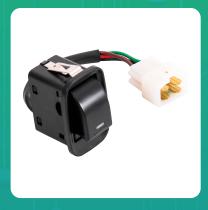

## **Uno Minda S22029 Power Window Switch for Tata Indica**

| Part No. | Product Name        | MRP     | HSN Code |
|----------|---------------------|---------|----------|
| S22029   | Power Window Switch | INR 270 | 85365090 |

## **Product Specifications:**

**Product Compatibility:** Vehicle Compatibility: INDICA / INDIGO- ALL MODELS