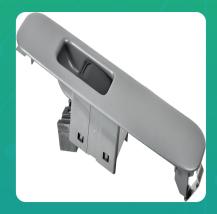

## **Uno Minda S22026-000M00 Power Window Switch for Maruti Suzuki Alto**

| Part No.      | Product Name        | MRP     | HSN Code |
|---------------|---------------------|---------|----------|
| S22026-000M00 | Power Window Switch | INR 390 | 85365090 |

## **Product Specifications:**

**Product Compatibility:** Vehicle Compatibility: ALTO