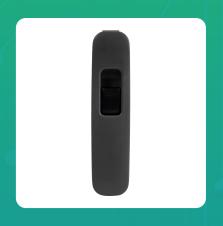

## Uno Minda S22017 Power Window Switch for Maruti Suzuki Wagon R

| Part No. | Product Name        | MRP     | HSN Code |
|----------|---------------------|---------|----------|
| S22017   | Power Window Switch | INR 386 | 85365090 |

## **Product Specifications:**

Product Compatibility: Vehicle Compatibility: VERSA, ALTO- K10, ZEN ESTILO, WAGON R- 1100 (2003-2006), 1100 (2006-10)