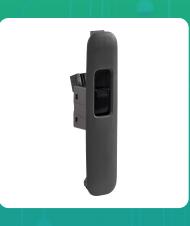

## Uno Minda S22017 Power Window Switch for Maruti Suzuki Wagon R

| Part No. | Product Name        | MRP     | HSN Code |
|----------|---------------------|---------|----------|
| S22017   | Power Window Switch | INR 386 | 85365090 |

## **Product Specifications:**

Product Compatibility: Vehicle Compatibility: VERSA, ALTO- K10, ZEN ESTILO, WAGON R- 1100 (2003-2006), 1100 (2006-10)