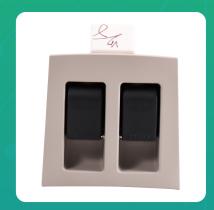

## **Uno Minda S21224-000M00 Power Window Switch for Maruti Suzuki Alto**

| Part No.      | Product Name        | MRP     | HSN Code |
|---------------|---------------------|---------|----------|
| S21224-000M00 | Power Window Switch | INR 283 | 85365090 |

## **Product Specifications:**

Product Compatibility: Vehicle Compatibility: ALTO LXI,VXI (2020-NOW)