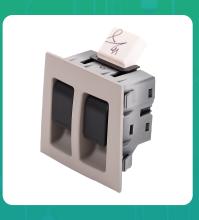

## **Uno Minda S21224-000M00 Power Window Switch for Maruti Suzuki Alto**

| Part No.      | Product Name        | MRP     | HSN Code |
|---------------|---------------------|---------|----------|
| S21224-000M00 | Power Window Switch | INR 283 | 85365090 |

## **Product Specifications:**

Product Compatibility: Vehicle Compatibility: ALTO LXI,VXI (2020-NOW)