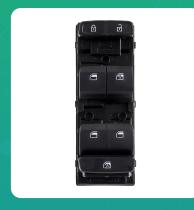

## Uno Minda S21220-000M00 Power Window Switch for Hyundai Venue

| Part No.      | Product Name        | MRP      | HSN Code |
|---------------|---------------------|----------|----------|
| S21220-000M00 | Power Window Switch | INR 2156 | 85365090 |

## **Product Specifications:**

Product Compatibility: Vehicle Compatibility: VNUE S AT/SX/SX+