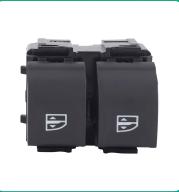

## Uno Minda S21158-000M00 PWS-RF MAIN-LW END-DSTR/LODGY for RENAULT & NISSAN DUSTER / LODGY

| Part No.      | Product Name        | MRP     | HSN Code |
|---------------|---------------------|---------|----------|
| S21158-000M00 | Power Window Switch | INR 737 | 85365090 |

## **Product Compatibility: DUSTER / LODGY**