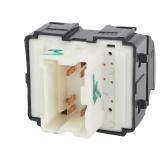

## Uno Minda S21158-000M00 PWS-RF MAIN-LW END-DSTR/LODGY for RENAULT & NISSAN DUSTER / LODGY

| Part No.      | Product Name        | MRP     | HSN Code |
|---------------|---------------------|---------|----------|
| S21158-000M00 | Power Window Switch | INR 737 | 85365090 |

## **Product Compatibility: DUSTER / LODGY**