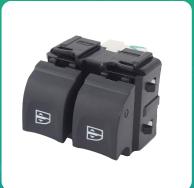

## Uno Minda S21158-000M00 PWS-RF MAIN-LW END-DSTR/LODGY for RENAULT & NISSAN DUSTER / LODGY

| Part No.      | Product Name        | MRP     | HSN Code |
|---------------|---------------------|---------|----------|
| S21158-000M00 | Power Window Switch | INR 737 | 85365090 |

## **Product Compatibility: DUSTER / LODGY**