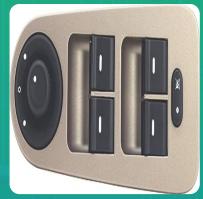

## **Uno Minda S21103-000M00 Power Window Switch for Tata Indica Vista**

| Part No.      | Product Name        | MRP      | HSN Code |
|---------------|---------------------|----------|----------|
| S21103-000M00 | Power Window Switch | INR 2666 | 85365090 |

## **Product Specifications:**

Product Compatibility: Vehicle Compatibility: INDICA-VISTA REFRESH GVX / GZX / VX / ZX (2012-14)

MANZA- ELAN CELEBRATION, NEW ELAN (2011-15)

## **Product Features:**

- No.1 OE SWITCH MANUFACTURER
- GLOBALLY AMONG TOP 3 SWITCH MANUFACTURERS
- Long Life Switch Tested Upto 30 thousand. Cycles
- Everytime best switching experience in all weather conditions
- Reliable, High quality & Dependable products