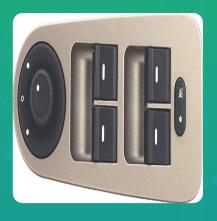

## **Uno Minda S21103-000M00 Power Window Switch for Tata Indica Vista**

| Part No.      | Product Name        | MRP      | HSN Code |
|---------------|---------------------|----------|----------|
| S21103-000M00 | Power Window Switch | INR 2666 | 85365090 |

## **Product Specifications:**

Product Compatibility: Vehicle Compatibility: INDICA-VISTA REFRESH GVX / GZX / VX / ZX (2012-14)

MANZA- ELAN CELEBRATION, NEW ELAN (2011-15)

## **Product Features:**

- No.1 OE SWITCH MANUFACTURER
- GLOBALLY AMONG TOP 3 SWITCH MANUFACTURERS
- Long Life Switch Tested Upto 30 thousand. Cycles
- Everytime best switching experience in all weather conditions
- Reliable, High quality & Dependable products