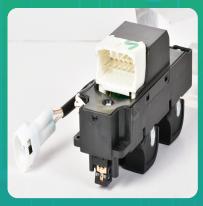

## **Uno Minda S21079-707M00 Power Window Switch for Tata Safari Dicor GX**

| Part No.      | Product Name        | MRP      | HSN Code |
|---------------|---------------------|----------|----------|
| S21079-707M00 | Power Window Switch | INR 1990 | 85365090 |

## **Product Features:**

- No.1 OE SWITCH MANUFACTURER
- GLOBALLY AMONG TOP 3 SWITCH MANUFACTURERS
- Long Life Switch Tested Upto 30 thousand. Cycles
- Everytime best switching experience in all weather conditions
- Reliable, High quality & Dependable products