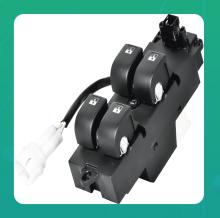

## **Uno Minda S21079-707M00 Power Window Switch for Tata Safari Dicor GX**

| Part No.      | Product Name        | MRP      | HSN Code |
|---------------|---------------------|----------|----------|
| S21079-707M00 | Power Window Switch | INR 1990 | 85365090 |

## **Product Features:**

- No.1 OE SWITCH MANUFACTURER
- GLOBALLY AMONG TOP 3 SWITCH MANUFACTURERS
- Long Life Switch Tested Upto 30 thousand. Cycles
- Everytime best switching experience in all weather conditions
- Reliable, High quality & Dependable products