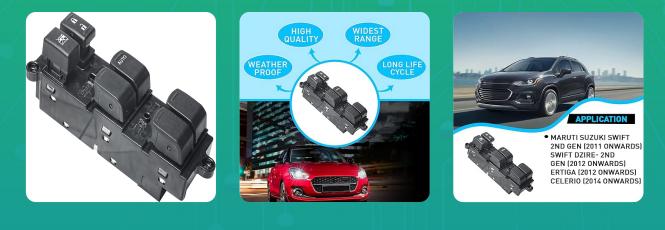

## Uno Minda S21077-000M00 Power Window Switch for Maruti Suzuki Celerio

| Part No.      | Product Name        | MRP      | HSN Code |
|---------------|---------------------|----------|----------|
| S21077-000M00 | Power Window Switch | INR 1342 | 85365090 |

**Product Specifications:** 

**Product Compatibility:** Vehicle Compatibility : SWIFT- 2ND GEN (2011 ONWARDS) , DZIRE 2ND GEN (2012 ONWARDS) ERTIGA - (2012 ONWARDS ) CELERIO- (2014 ONWARDS )

## **Product Features:**

- No.1 OE SWITCH MANUFACTURER
- GLOBALLY AMONG TOP 3 SWITCH MANUFACTURERS
- Long Life Switch Tested Upto 30 thousand. Cycles
- Everytime best switching experience in all weather conditions
- Reliable, High quality & Dependable products