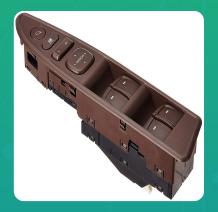

## Uno Minda S21073-000E00 Power Window Switch for Mahindra Xuv 500

| Part No.      | Product Name        | MRP      | HSN Code |
|---------------|---------------------|----------|----------|
| S21073-000E00 | Power Window Switch | INR 2327 | 85365090 |

## **Product Specifications:**

**Product Compatibility:** Vehicle Compatibility: XUV 500 - W8/W6 DOMESTIC 2200 (2013-15)

## **Product Features:**

- No.1 OE SWITCH MANUFACTURER
- GLOBALLY AMONG TOP 3 SWITCH MANUFACTURERS
- Long Life Switch Tested Upto 30 thousand. Cycles
- Everytime best switching experience in all weather conditions
- Reliable, High quality & Dependable products