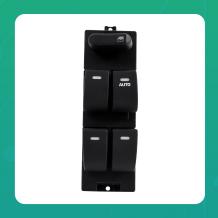

## Uno Minda S21068-000M00 Power Window Switch for Mahindra Xylo

| Part No.      | Product Name        | MRP      | HSN Code |
|---------------|---------------------|----------|----------|
| S21068-000M00 | Power Window Switch | INR 2139 | 85365090 |

## **Product Specifications:**

Product Compatibility: Vehicle Compatibility: XYLO-1ST GEN (2009-12), 2ND GEN (2012-14)

QUANTO- (2012-16)