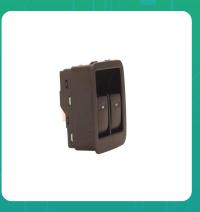

## **Uno Minda S21057-000M00 Power Window Switch for Tata Nano**

| Part No.      | Product Name        | MRP     | HSN Code |
|---------------|---------------------|---------|----------|
| S21057-000M00 | Power Window Switch | INR 441 | 85365090 |