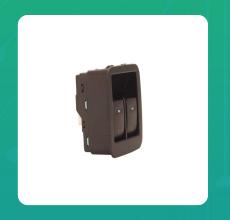

## **Uno Minda S21057-000M00 Power Window Switch for Tata Nano**

| Part No.      | Product Name        | MRP     | HSN Code |
|---------------|---------------------|---------|----------|
| S21057-000M00 | Power Window Switch | INR 441 | 85365090 |