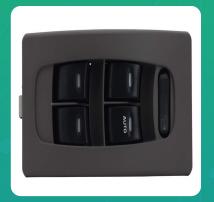

## Uno Minda S21052-000M00 Power Window Switch for Mahindra Scorpio

| Part No.      | Product Name        | MRP      | HSN Code |
|---------------|---------------------|----------|----------|
| S21052-000M00 | Power Window Switch | INR 2313 | 85365090 |

## **Product Specifications:**

**Product Compatibility:** Vehicle Compatibility: SCORPIO- 1ST GEN (FACELIFT) (2006-08), 2ND GEN (2008-14)

## **Product Features:**

- No.1 OE SWITCH MANUFACTURER
- GLOBALLY AMONG TOP 3 SWITCH MANUFACTURERS
- Long Life Switch Tested Upto 30 thousand. Cycles
- Everytime best switching experience in all weather conditions
- Reliable, High quality & Dependable products