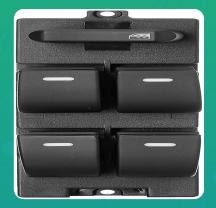

## Uno Minda S21045-000E00 Power Window Switch for Mahindra Xylo

| Part No.      | Product Name        | MRP      | HSN Code |
|---------------|---------------------|----------|----------|
| S21045-000E00 | Power Window Switch | INR 1818 | 85365090 |

## **Product Specifications:**

Product Compatibility: Vehicle Compatibility: XYLO- 1ST GEN (2009-12), 2ND GEN (2012-14)

QUANTO- (2012-16)