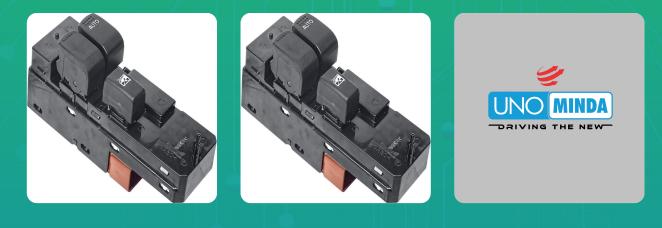

## Uno Minda S21042-000M00 Power Window Switch for Maruti Suzuki Wagon R

| Part No.      | Product Name        | MRP      | HSN Code |
|---------------|---------------------|----------|----------|
| S21042-000M00 | Power Window Switch | INR 1331 | 85365090 |

**Product Specifications:** 

Product Compatibility: Vehicle Compatibility : ZEN ESTILO- 1ST GEN (2007-09) , 2ND GEN (2009-14)

WAGON R- (2010-2012), (2012-NOW) STINGRAY- (2013 ONWARDS)

## **Product Features:**

- No.1 OE SWITCH MANUFACTURER
- GLOBALLY AMONG TOP 3 SWITCH MANUFACTURERS
- Long Life Switch Tested Upto 30 thousand. Cycles
- Everytime best switching experience in all weather conditions
- Reliable, High quality & Dependable products