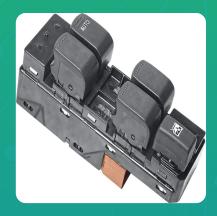

## Uno Minda S21041-000M00 Power Window Switch for Maruti Suzuki Wagon R

| Part No.      | Product Name        | MRP      | HSN Code |
|---------------|---------------------|----------|----------|
| S21041-000M00 | Power Window Switch | INR 1446 | 85365090 |

## **Product Specifications:**

Product Compatibility: Vehicle Compatibility: ZEN ESTILO- 1ST GEN (2007-09), 2ND GEN (2009-14) WAGON R- (2010-2012), (2012-NOW) STINGRAY- (2013 ONWARDS)

## **Product Features:**

- No.1 OE SWITCH MANUFACTURER
- GLOBALLY AMONG TOP 3 SWITCH MANUFACTURERS
- Long Life Switch Tested Upto 30 thousand. Cycles
- Everytime best switching experience in all weather conditions
- Reliable, High quality & Dependable products