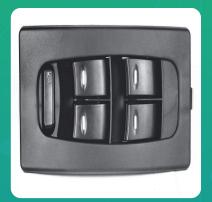

## Uno Minda S21024-000E00 Power Window Switch for Mahindra Scorpio

| Part No.      | Product Name        | MRP      | HSN Code |
|---------------|---------------------|----------|----------|
| S21024-000E00 | Power Window Switch | INR 1718 | 85365090 |

## **Product Specifications:**

**Product Compatibility:** Vehicle Compatibility: SCORPIO- 1ST GEN (FACELIFT) (2006-08), 2ND GEN (2008-14), GETAWAY NEW (2014-16)