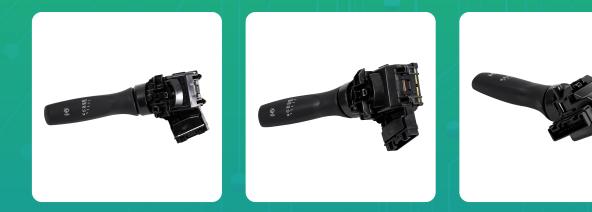

Uno Minda S13108-000M00 Lever Combination Switch for Maruti Suzuki Swift

| Part No.      | Product Name             | MRP     | HSN Code |
|---------------|--------------------------|---------|----------|
| S13108-000M00 | Lever Combination Switch | INR 747 | 85365090 |

**Product Specifications:** 

Product Compatibility: SWIFT 3RD GEN (2018-NOW)/ SWIFT DZIRE 3RD GEN (2017-NOW)/ IGNIS

## **Product Features:**

- India's No. 1 OE Switch Manufacturer
- Globally among Top 3 Switch Manufacturers
- Long Life Switch tested upto 3 Lac Cycles
- Everytime best switching experience in all weather conditions
- Reliable, High quality & Dependable products