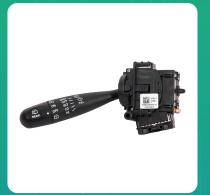

Uno Minda S13052-000M00 Lever Combination Switch for Maruti Suzuki Swift

mage not found or type unknow

| Part No.      | Product Name             | MRP      | HSN Code |
|---------------|--------------------------|----------|----------|
| S13052-000M00 | Lever Combination Switch | INR 1032 | 85365090 |

**Product Specifications:** 

Product Compatibility: Vehicle Compatibility : SWIFT- 1ST GEN (2005-11) WAGON R- (2010-2012),

(2012-NOW) RITZ- 1ST GEN (2009-12) STINGRAY-(2013 ONWARDS)

## **Product Features:**

- No.1 OE SWITCH MANUFACTURER
- GLOBALLY AMONG TOP 3 SWITCH MANUFACTURERS
- Long Life Switch Tested Upto 30 thousand. Cycles
- Everytime best switching experience in all weather conditions
- Reliable, High quality & Dependable products