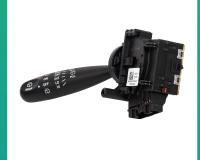

Uno Minda S13052-000M00 Lever Combination Switch for Maruti Suzuki Swift

mage not found or type unknow

| Part No.      | Product Name             | MRP      | HSN Code |
|---------------|--------------------------|----------|----------|
| S13052-000M00 | Lever Combination Switch | INR 1032 | 85365090 |

**Product Specifications:** 

Product Compatibility: Vehicle Compatibility : SWIFT- 1ST GEN (2005-11) WAGON R- (2010-2012),

(2012-NOW) RITZ- 1ST GEN (2009-12) STINGRAY-(2013 ONWARDS)

## **Product Features:**

- No.1 OE SWITCH MANUFACTURER
- GLOBALLY AMONG TOP 3 SWITCH MANUFACTURERS
- Long Life Switch Tested Upto 30 thousand. Cycles
- Everytime best switching experience in all weather conditions
- Reliable, High quality & Dependable products