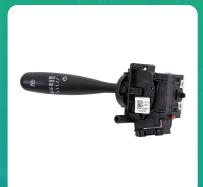

## Uno Minda S13050-000M00 Lever Combination Switch for Maruti Suzuki Wagon R

| Part No.      | Product Name             | MRP     | HSN Code |
|---------------|--------------------------|---------|----------|
| S13050-000M00 | Lever Combination Switch | INR 785 | 85365090 |

## **Product Specifications:**

**Product Compatibility:** Vehicle Compatibility: SWIFT- 1ST GEN (2005-11), DZIRE 1ST GEN (2008-12) WAGON R- (2010-2012), (2012-NOW) RITZ- 1ST GEN (2009-12) STINGRAY-(2013 ONWARDS) A-STAR (2008-14)

## **Product Features:**

- No.1 OE SWITCH MANUFACTURER
- GLOBALLY AMONG TOP 3 SWITCH MANUFACTURERS
- Long Life Switch Tested Upto 30 thousand. Cycles
- Everytime best switching experience in all weather conditions
- Reliable, High quality & Dependable products