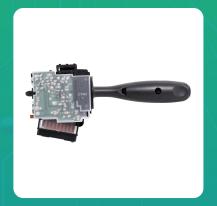

## Uno Minda S13050-000M00 Lever Combination Switch for Maruti Suzuki Wagon R

| Part No.      | Product Name             | MRP     | HSN Code |
|---------------|--------------------------|---------|----------|
| S13050-000M00 | Lever Combination Switch | INR 785 | 85365090 |

## **Product Specifications:**

**Product Compatibility:** Vehicle Compatibility: SWIFT- 1ST GEN (2005-11), DZIRE 1ST GEN (2008-12) WAGON R- (2010-2012), (2012-NOW) RITZ- 1ST GEN (2009-12) STINGRAY-(2013 ONWARDS) A-STAR (2008-14)

## **Product Features:**

- No.1 OE SWITCH MANUFACTURER
- GLOBALLY AMONG TOP 3 SWITCH MANUFACTURERS
- Long Life Switch Tested Upto 30 thousand. Cycles
- Everytime best switching experience in all weather conditions
- Reliable, High quality & Dependable products