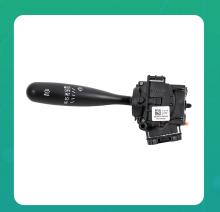

## Uno Minda S13050-000M00 Lever Combination Switch for Maruti Suzuki Wagon R

| Part No.      | Product Name             | MRP     | HSN Code |
|---------------|--------------------------|---------|----------|
| S13050-000M00 | Lever Combination Switch | INR 785 | 85365090 |

## **Product Specifications:**

**Product Compatibility:** Vehicle Compatibility: SWIFT- 1ST GEN (2005-11), DZIRE 1ST GEN (2008-12) WAGON R- (2010-2012), (2012-NOW) RITZ- 1ST GEN (2009-12) STINGRAY-(2013 ONWARDS) A-STAR (2008-14)

## **Product Features:**

- No.1 OE SWITCH MANUFACTURER
- GLOBALLY AMONG TOP 3 SWITCH MANUFACTURERS
- Long Life Switch Tested Upto 30 thousand. Cycles
- Everytime best switching experience in all weather conditions
- Reliable, High quality & Dependable products