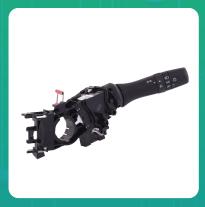

## **Uno Minda S12102-000M00 Lever Combination Switch for Maruti Suzuki Swift**

| Part No.      | Product Name             | MRP     | HSN Code |
|---------------|--------------------------|---------|----------|
| S12102-000M00 | Lever Combination Switch | INR 961 | 85365090 |

## **Product Specifications:**

**Product Compatibility:** SWIFT 3RD GEN (2018-NOW)/ SWIFT DZIRE 3RD GEN (2017-NOW)/ IGNIS (2016-NOW)