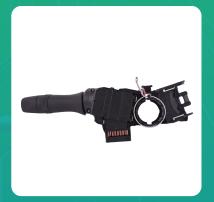

## **Uno Minda S12102-000M00 Lever Combination Switch for Maruti Suzuki Swift**

| Part No.      | Product Name             | MRP     | HSN Code |
|---------------|--------------------------|---------|----------|
| S12102-000M00 | Lever Combination Switch | INR 961 | 85365090 |

## **Product Specifications:**

**Product Compatibility:** SWIFT 3RD GEN (2018-NOW)/ SWIFT DZIRE 3RD GEN (2017-NOW)/ IGNIS (2016-NOW)