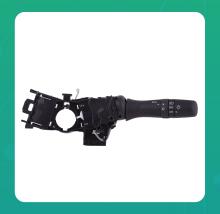

## **Uno Minda S12102-000M00 Lever Combination Switch for Maruti Suzuki Swift**

| Part No.      | Product Name             | MRP     | HSN Code |
|---------------|--------------------------|---------|----------|
| S12102-000M00 | Lever Combination Switch | INR 961 | 85365090 |

## **Product Specifications:**

**Product Compatibility:** SWIFT 3RD GEN (2018-NOW)/ SWIFT DZIRE 3RD GEN (2017-NOW)/ IGNIS (2016-NOW)