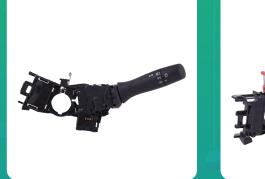

Uno Minda S12100-000M00 Lever Combination Switch for Maruti Suzuki Swift

| Part No.      | Product Name             | MRP     | HSN Code |
|---------------|--------------------------|---------|----------|
| S12100-000M00 | Lever Combination Switch | INR 875 | 85365090 |

**Product Specifications:** 

Product Compatibility: SWIFT 3RD GEN (2018-NOW)/ SWIFT DZIRE 3RD GEN (2017-NOW)/ IGNIS

(2016-NOW)/ BALENO 2ND GEN (2015-NOW)/ SPRESSO LXI/VXI

## **Product Features:**

- India's No. 1 OE Switch Manufacturer
- Globally among Top 3 Switch Manufacturers
- Long Life Switch tested upto 3 Lac Cycles
- Everytime best switching experience in all weather conditions
- Reliable, High quality & Dependable products