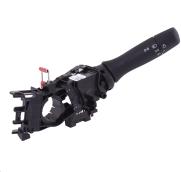

Uno Minda S12100-000M00 Lever Combination Switch for Maruti Suzuki Swift

| Part No.      | Product Name             | MRP     | HSN Code |
|---------------|--------------------------|---------|----------|
| S12100-000M00 | Lever Combination Switch | INR 875 | 85365090 |

**Product Specifications:** 

Product Compatibility: SWIFT 3RD GEN (2018-NOW)/ SWIFT DZIRE 3RD GEN (2017-NOW)/ IGNIS

(2016-NOW)/ BALENO 2ND GEN (2015-NOW)/ SPRESSO LXI/VXI

## **Product Features:**

- India's No. 1 OE Switch Manufacturer
- Globally among Top 3 Switch Manufacturers
- Long Life Switch tested upto 3 Lac Cycles
- Everytime best switching experience in all weather conditions
- Reliable, High quality & Dependable products