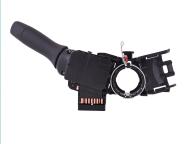

Uno Minda S12100-000M00 Lever Combination Switch for Maruti Suzuki Swift

| Part No.      | Product Name             | MRP     | HSN Code |
|---------------|--------------------------|---------|----------|
| S12100-000M00 | Lever Combination Switch | INR 875 | 85365090 |

**Product Specifications:** 

Product Compatibility: SWIFT 3RD GEN (2018-NOW)/ SWIFT DZIRE 3RD GEN (2017-NOW)/ IGNIS

(2016-NOW)/ BALENO 2ND GEN (2015-NOW)/ SPRESSO LXI/VXI

## **Product Features:**

- India's No. 1 OE Switch Manufacturer
- Globally among Top 3 Switch Manufacturers
- Long Life Switch tested upto 3 Lac Cycles
- Everytime best switching experience in all weather conditions
- Reliable, High quality & Dependable products