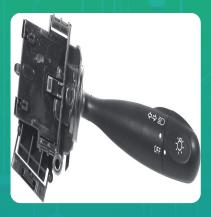

## Uno Minda S12050-000M00 Lever Combination Switch for Maruti Suzuki Wagon R

| Part No.      | Product Name             | MRP     | HSN Code |
|---------------|--------------------------|---------|----------|
| S12050-000M00 | Lever Combination Switch | INR 549 | 85365090 |

## **Product Specifications:**

**Product Compatibility:** Vehicle Compatibility: WAGON R- (2010-2012), (2012 ONWARDS) A-STAR-(2008-14) STINGRAY- (2013 ONWARDS)

## **Product Features:**

- No.1 OE SWITCH MANUFACTURER
- GLOBALLY AMONG TOP 3 SWITCH MANUFACTURERS
- Long Life Switch Tested Upto 30 thousand. Cycles
- Everytime best switching experience in all weather conditions
- Reliable, High quality & Dependable products