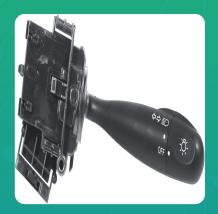

## Uno Minda S12050-000M00 Lever Combination Switch for Maruti Suzuki Wagon R

| Part No.      | Product Name             | MRP     | HSN Code |
|---------------|--------------------------|---------|----------|
| S12050-000M00 | Lever Combination Switch | INR 549 | 85365090 |

## **Product Specifications:**

**Product Compatibility:** Vehicle Compatibility: WAGON R- (2010-2012), (2012 ONWARDS) A-STAR-(2008-14) STINGRAY- (2013 ONWARDS)

## **Product Features:**

- No.1 OE SWITCH MANUFACTURER
- GLOBALLY AMONG TOP 3 SWITCH MANUFACTURERS
- Long Life Switch Tested Upto 30 thousand. Cycles
- Everytime best switching experience in all weather conditions
- Reliable, High quality & Dependable products