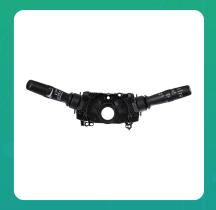

## **Uno Minda S11436-000M00 Lever Combination Switch for Honda City**

| Part No.      | Product Name             | MRP      | HSN Code |
|---------------|--------------------------|----------|----------|
| S11436-000M00 | Lever Combination Switch | INR 1650 | 85365090 |

## **Product Specifications:**

**Product Compatibility:** Vehicle Compatibility: CITY 5TH GEN-ZX

## **Product Features:**

No.1 OE SWITCH MANUFACTURER

• GLOBALLY AMONG TOP 3 SWITCH MANUFACTURERS

• Long Life Switch Tested Upto 30 thousand. Cycles

• Everytime best switching experience in all weather conditions