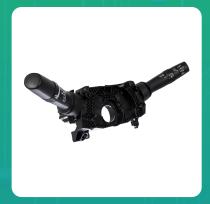

## **Uno Minda S11436-000M00 Lever Combination Switch for Honda City**

| Part No.      | Product Name             | MRP      | HSN Code |
|---------------|--------------------------|----------|----------|
| S11436-000M00 | Lever Combination Switch | INR 1650 | 85365090 |

## **Product Specifications:**

**Product Compatibility:** Vehicle Compatibility: CITY 5TH GEN-ZX

## **Product Features:**

No.1 OE SWITCH MANUFACTURER

• GLOBALLY AMONG TOP 3 SWITCH MANUFACTURERS

• Long Life Switch Tested Upto 30 thousand. Cycles

• Everytime best switching experience in all weather conditions