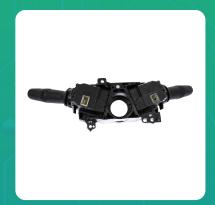

## **Uno Minda S11436-000M00 Lever Combination Switch for Honda City**

| Part No.      | Product Name             | MRP      | HSN Code |
|---------------|--------------------------|----------|----------|
| S11436-000M00 | Lever Combination Switch | INR 1650 | 85365090 |

## **Product Specifications:**

**Product Compatibility:** Vehicle Compatibility: CITY 5TH GEN-ZX

## **Product Features:**

No.1 OE SWITCH MANUFACTURER

• GLOBALLY AMONG TOP 3 SWITCH MANUFACTURERS

• Long Life Switch Tested Upto 30 thousand. Cycles

• Everytime best switching experience in all weather conditions