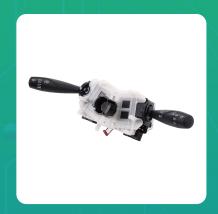

## Uno Minda S11406-000M00 Lever Combination Switch for Hyundai Kwid

| Part No.      | Product Name             | MRP      | HSN Code |
|---------------|--------------------------|----------|----------|
| S11406-000M00 | Lever Combination Switch | INR 1377 | 85371000 |

## **Product Specifications:**

**Product Compatibility:** Vehicle Compatibility: KWID (2015-19)