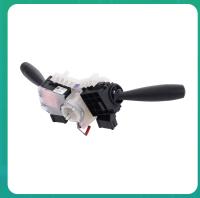

## Uno Minda S11406-000M00 Lever Combination Switch for Hyundai Kwid

| Part No.      | Product Name             | MRP      | HSN Code |
|---------------|--------------------------|----------|----------|
| S11406-000M00 | Lever Combination Switch | INR 1377 | 85371000 |

## **Product Specifications:**

**Product Compatibility:** Vehicle Compatibility: KWID (2015-19)