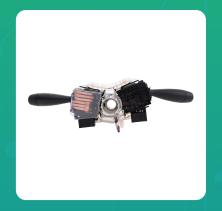

## Uno Minda S11406-000M00 Lever Combination Switch for Hyundai Kwid

| Part No.      | Product Name             | MRP      | HSN Code |
|---------------|--------------------------|----------|----------|
| S11406-000M00 | Lever Combination Switch | INR 1377 | 85371000 |

## **Product Specifications:**

**Product Compatibility:** Vehicle Compatibility: KWID (2015-19)