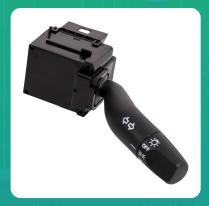

## **Uno Minda S11342-702M00 Lever Combination Switch for Honda Amaze**

| Part No.      | Product Name             | MRP     | HSN Code |
|---------------|--------------------------|---------|----------|
| S11342-702M00 | Lever Combination Switch | INR 922 | 85365090 |

## **Product Specifications:**

**Product Compatibility:** Vehicle Compatibility: BRIO/AMAZE(2015-NOW)