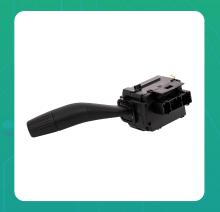

## **Uno Minda S11342-702M00 Lever Combination Switch for Honda Amaze**

| Part No.      | Product Name             | MRP     | HSN Code |
|---------------|--------------------------|---------|----------|
| S11342-702M00 | Lever Combination Switch | INR 922 | 85365090 |

## **Product Specifications:**

**Product Compatibility:** Vehicle Compatibility: BRIO/AMAZE(2015-NOW)