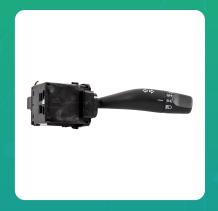

## **Uno Minda S11342-702M00 Lever Combination Switch for Honda Amaze**

| Part No.      | Product Name             | MRP     | HSN Code |
|---------------|--------------------------|---------|----------|
| S11342-702M00 | Lever Combination Switch | INR 922 | 85365090 |

## **Product Specifications:**

**Product Compatibility:** Vehicle Compatibility: BRIO/AMAZE(2015-NOW)