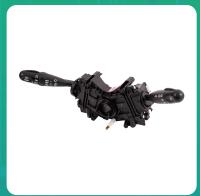

## **Uno Minda S11248-000M00 Lever Combination Switch for Mahindra Bolero**

| Part No.      | Product Name             | MRP      | HSN Code |
|---------------|--------------------------|----------|----------|
| S11248-000M00 | Lever Combination Switch | INR 1069 | 85365090 |

## **Product Specifications:**

Product Compatibility: Vehicle Compatibility: BOLERO- 1ST GEN (2012), 2ND GEN ZLX (2011 ONWARDS), POWER+ ZLX (2016 ONWARDS)

## **Product Features:**

- No.1 OE SWITCH MANUFACTURER
- GLOBALLY AMONG TOP 3 SWITCH MANUFACTURERS
- Long Life Switch Tested Upto 30 thousand. Cycles
- Everytime best switching experience in all weather conditions
- Reliable, High quality & Dependable products