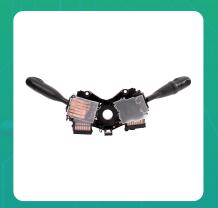

## **Uno Minda S11248-000M00 Lever Combination Switch for Mahindra Bolero**

| Part No.      | Product Name             | MRP      | HSN Code |
|---------------|--------------------------|----------|----------|
| S11248-000M00 | Lever Combination Switch | INR 1069 | 85365090 |

## **Product Specifications:**

Product Compatibility: Vehicle Compatibility: BOLERO- 1ST GEN (2012), 2ND GEN ZLX (2011 ONWARDS), POWER+ ZLX (2016 ONWARDS)

## **Product Features:**

- No.1 OE SWITCH MANUFACTURER
- GLOBALLY AMONG TOP 3 SWITCH MANUFACTURERS
- Long Life Switch Tested Upto 30 thousand. Cycles
- Everytime best switching experience in all weather conditions
- Reliable, High quality & Dependable products