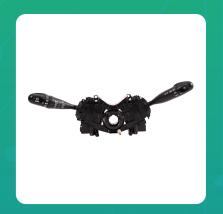

## **Uno Minda S11248-000M00 Lever Combination Switch for Mahindra Bolero**

| Part No.      | Product Name             | MRP      | HSN Code |
|---------------|--------------------------|----------|----------|
| S11248-000M00 | Lever Combination Switch | INR 1069 | 85365090 |

## **Product Specifications:**

Product Compatibility: Vehicle Compatibility: BOLERO- 1ST GEN (2012), 2ND GEN ZLX (2011 ONWARDS), POWER+ ZLX (2016 ONWARDS)

## **Product Features:**

- No.1 OE SWITCH MANUFACTURER
- GLOBALLY AMONG TOP 3 SWITCH MANUFACTURERS
- Long Life Switch Tested Upto 30 thousand. Cycles
- Everytime best switching experience in all weather conditions
- Reliable, High quality & Dependable products