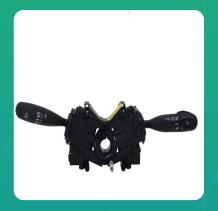

## **Uno Minda S11244-000M00 Lever Combination Switch for Mahindra Bolero**

| Part No.      | Product Name             | MRP      | HSN Code |
|---------------|--------------------------|----------|----------|
| S11244-000M00 | Lever Combination Switch | INR 1061 | 85365090 |

## **Product Specifications:**

Product Compatibility: Vehicle Compatibility: BOLERO - 1ST GEN(2012), NEW (2011)

ONWARDS), POWER+(2016 ONWARDS) THAR-2ND GEN (2015 ONWARDS)

## **Product Features:**

- No.1 OE SWITCH MANUFACTURER
- GLOBALLY AMONG TOP 3 SWITCH MANUFACTURERS
- Long Life Switch Tested Upto 30 thousand. Cycles
- Everytime best switching experience in all weather conditions
- Reliable, High quality & Dependable products