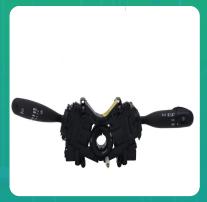

## **Uno Minda S11244-000M00 Lever Combination Switch for Mahindra Bolero**

| Part No.      | Product Name             | MRP      | HSN Code |
|---------------|--------------------------|----------|----------|
| S11244-000M00 | Lever Combination Switch | INR 1061 | 85365090 |

## **Product Specifications:**

Product Compatibility: Vehicle Compatibility: BOLERO - 1ST GEN(2012), NEW (2011)

ONWARDS), POWER+(2016 ONWARDS) THAR-2ND GEN (2015 ONWARDS)

## **Product Features:**

- No.1 OE SWITCH MANUFACTURER
- GLOBALLY AMONG TOP 3 SWITCH MANUFACTURERS
- Long Life Switch Tested Upto 30 thousand. Cycles
- Everytime best switching experience in all weather conditions
- Reliable, High quality & Dependable products