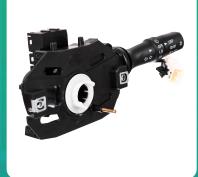

## Uno Minda S11238-000M00 Lever Combination Switch for Tata IRIS

| Part No.      | Product Name             | MRP     | HSN Code |
|---------------|--------------------------|---------|----------|
| S11238-000M00 | Lever Combination Switch | INR 903 | 85365090 |

**Product Specifications:** 

Product Compatibility: Vehicle Compatibility : IRIS/ PENGUIN