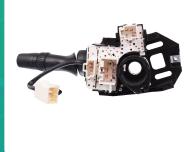

## Uno Minda S11238-000M00 Lever Combination Switch for Tata IRIS

| Part No.      | Product Name             | MRP     | HSN Code |
|---------------|--------------------------|---------|----------|
| S11238-000M00 | Lever Combination Switch | INR 903 | 85365090 |

**Product Specifications:** 

Product Compatibility: Vehicle Compatibility : IRIS/ PENGUIN