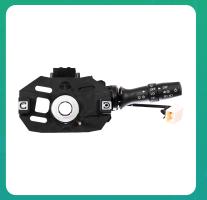

## Uno Minda S11238-000M00 Lever Combination Switch for Tata IRIS

| Part No.      | Product Name             | MRP     | HSN Code |
|---------------|--------------------------|---------|----------|
| S11238-000M00 | Lever Combination Switch | INR 903 | 85365090 |

**Product Specifications:** 

Product Compatibility: Vehicle Compatibility : IRIS/ PENGUIN