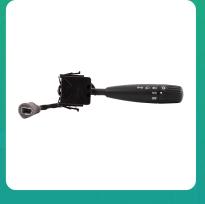

## Uno Minda S11200-706M00 SWITCH-LEVR CO-LIGHT ONLY-DOST for ASHOK LEYLAND DOST

| Part No.      | Product Name             | MRP     | HSN Code |
|---------------|--------------------------|---------|----------|
| S11200-706M00 | Lever Combination Switch | INR 558 | 85365090 |

## **Product Compatibility: DOST**