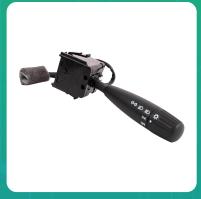

## Uno Minda S11200-706M00 SWITCH-LEVR CO-LIGHT ONLY-DOST for ASHOK LEYLAND DOST

| Part No.      | Product Name             | MRP     | HSN Code |
|---------------|--------------------------|---------|----------|
| S11200-706M00 | Lever Combination Switch | INR 558 | 85365090 |

## **Product Compatibility: DOST**