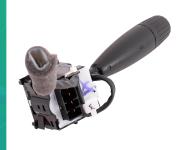

## Uno Minda S11200-706M00 SWITCH-LEVR CO-LIGHT ONLY-DOST for ASHOK LEYLAND DOST

| Part No.      | Product Name             | MRP     | HSN Code |
|---------------|--------------------------|---------|----------|
| S11200-706M00 | Lever Combination Switch | INR 558 | 85365090 |

## **Product Compatibility: DOST**