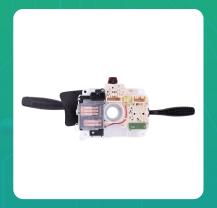

## **Uno Minda S11162-000M00 Lever Combination Switch for Maruti Suzuki Eeco**

| Part No.      | Product Name             | MRP      | HSN Code |
|---------------|--------------------------|----------|----------|
| S11162-000M00 | Lever Combination Switch | INR 1123 | 85365090 |

## **Product Specifications:**

**Product Compatibility:** Vehicle Compatibility: EECO

## **Product Features:**

• No.1 OE SWITCH MANUFACTURER

• GLOBALLY AMONG TOP 3 SWITCH MANUFACTURERS

• Long Life Switch Tested Upto 30 thousand. Cycles

• Everytime best switching experience in all weather conditions