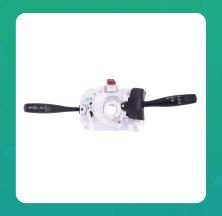

## **Uno Minda S11162-000M00 Lever Combination Switch for Maruti Suzuki Eeco**

| Part No.      | Product Name             | MRP      | HSN Code |
|---------------|--------------------------|----------|----------|
| S11162-000M00 | Lever Combination Switch | INR 1123 | 85365090 |

## **Product Specifications:**

**Product Compatibility:** Vehicle Compatibility: EECO

## **Product Features:**

• No.1 OE SWITCH MANUFACTURER

• GLOBALLY AMONG TOP 3 SWITCH MANUFACTURERS

• Long Life Switch Tested Upto 30 thousand. Cycles

• Everytime best switching experience in all weather conditions