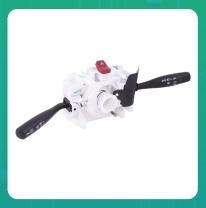

## **Uno Minda S11162-000M00 Lever Combination Switch for Maruti Suzuki Eeco**

| Part No.      | Product Name             | MRP      | HSN Code |
|---------------|--------------------------|----------|----------|
| S11162-000M00 | Lever Combination Switch | INR 1123 | 85365090 |

## **Product Specifications:**

**Product Compatibility:** Vehicle Compatibility: EECO

## **Product Features:**

• No.1 OE SWITCH MANUFACTURER

• GLOBALLY AMONG TOP 3 SWITCH MANUFACTURERS

• Long Life Switch Tested Upto 30 thousand. Cycles

• Everytime best switching experience in all weather conditions