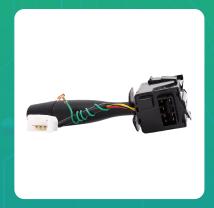

## **Uno Minda S11116-704M00 Lever Combination Switch for Mahindra Jeeto Plus**

| Part No.      | Product Name             | MRP     | HSN Code |
|---------------|--------------------------|---------|----------|
| S11116-704M00 | Lever Combination Switch | INR 580 | 85365090 |

## **Product Specifications:**

Product Compatibility: Vehicle Compatibility: MAXXIMO-MINI VAN (2011 ONWARDS), PLUS (2013 ONWARDS) SUPRO VX / ZX / LX ( 2015 ONWARDS) / SUPRO MINITRUCK T02 / T04 / T06 (2015 ONWARDS)

## **Product Features:**

- No.1 OE SWITCH MANUFACTURER
- GLOBALLY AMONG TOP 3 SWITCH MANUFACTURERS
- Long Life Switch Tested Upto 30 thousand. Cycles
- Everytime best switching experience in all weather conditions
- Reliable, High quality & Dependable products