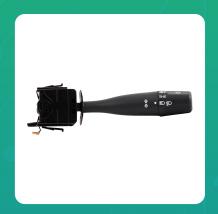

## **Uno Minda S11116-704M00 Lever Combination Switch for Mahindra Jeeto Plus**

| Part No.      | Product Name             | MRP     | HSN Code |
|---------------|--------------------------|---------|----------|
| S11116-704M00 | Lever Combination Switch | INR 580 | 85365090 |

## **Product Specifications:**

Product Compatibility: Vehicle Compatibility: MAXXIMO-MINI VAN (2011 ONWARDS), PLUS (2013 ONWARDS) SUPRO VX / ZX / LX ( 2015 ONWARDS) / SUPRO MINITRUCK T02 / T04 / T06 (2015 ONWARDS)

## **Product Features:**

- No.1 OE SWITCH MANUFACTURER
- GLOBALLY AMONG TOP 3 SWITCH MANUFACTURERS
- Long Life Switch Tested Upto 30 thousand. Cycles
- Everytime best switching experience in all weather conditions
- Reliable, High quality & Dependable products