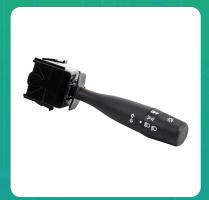

## **Uno Minda S11116-704M00 Lever Combination Switch for Mahindra Jeeto Plus**

| Part No.      | Product Name             | MRP     | HSN Code |
|---------------|--------------------------|---------|----------|
| S11116-704M00 | Lever Combination Switch | INR 580 | 85365090 |

## **Product Specifications:**

Product Compatibility: Vehicle Compatibility: MAXXIMO-MINI VAN (2011 ONWARDS), PLUS (2013 ONWARDS) SUPRO VX / ZX / LX ( 2015 ONWARDS) / SUPRO MINITRUCK T02 / T04 / T06 (2015 ONWARDS)

## **Product Features:**

- No.1 OE SWITCH MANUFACTURER
- GLOBALLY AMONG TOP 3 SWITCH MANUFACTURERS
- Long Life Switch Tested Upto 30 thousand. Cycles
- Everytime best switching experience in all weather conditions
- Reliable, High quality & Dependable products