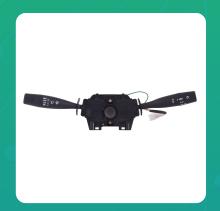

## **Uno Minda S11116-000M00 Lever Combination Switch for Mahindra Jeeto Plus**

| Part No.      | Product Name             | MRP     | HSN Code |
|---------------|--------------------------|---------|----------|
| S11116-000M00 | Lever Combination Switch | INR 941 | 85365090 |

## **Product Specifications:**

Product Compatibility: Vehicle Compatibility: MAXXIMO-MINI VAN (2011 ONWARDS), PLUS (2013 ONWARDS) SUPRO - VX / ZX / LX ( 2015 ONWARDS) / SUPRO MINITRUCK T02 / T04 / T06 (2015 ONWARDS)

## **Product Features:**

- No.1 OE SWITCH MANUFACTURER
- GLOBALLY AMONG TOP 3 SWITCH MANUFACTURERS
- Long Life Switch Tested Upto 30 thousand. Cycles
- Everytime best switching experience in all weather conditions
- Reliable, High quality & Dependable products