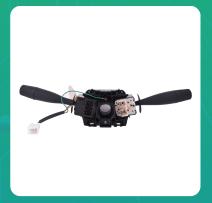

## **Uno Minda S11116-000M00 Lever Combination Switch for Mahindra Jeeto Plus**

| Part No.      | Product Name             | MRP     | HSN Code |
|---------------|--------------------------|---------|----------|
| S11116-000M00 | Lever Combination Switch | INR 941 | 85365090 |

## **Product Specifications:**

Product Compatibility: Vehicle Compatibility: MAXXIMO-MINI VAN (2011 ONWARDS), PLUS (2013 ONWARDS) SUPRO - VX / ZX / LX ( 2015 ONWARDS) / SUPRO MINITRUCK T02 / T04 / T06 (2015 ONWARDS)

## **Product Features:**

- No.1 OE SWITCH MANUFACTURER
- GLOBALLY AMONG TOP 3 SWITCH MANUFACTURERS
- Long Life Switch Tested Upto 30 thousand. Cycles
- Everytime best switching experience in all weather conditions
- Reliable, High quality & Dependable products