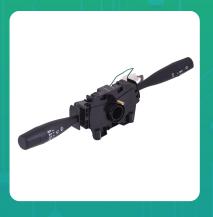

## **Uno Minda S11116-000M00 Lever Combination Switch for Mahindra Jeeto Plus**

| Part No.      | Product Name             | MRP     | HSN Code |
|---------------|--------------------------|---------|----------|
| S11116-000M00 | Lever Combination Switch | INR 941 | 85365090 |

## **Product Specifications:**

Product Compatibility: Vehicle Compatibility: MAXXIMO-MINI VAN (2011 ONWARDS), PLUS (2013 ONWARDS) SUPRO - VX / ZX / LX ( 2015 ONWARDS) / SUPRO MINITRUCK T02 / T04 / T06 (2015 ONWARDS)

## **Product Features:**

- No.1 OE SWITCH MANUFACTURER
- GLOBALLY AMONG TOP 3 SWITCH MANUFACTURERS
- Long Life Switch Tested Upto 30 thousand. Cycles
- Everytime best switching experience in all weather conditions
- Reliable, High quality & Dependable products