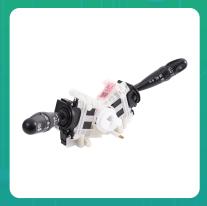

## **Uno Minda S11112-000E00 Lever Combination Switch for Mahindra Xylo**

| Part No.      | Product Name             | MRP      | HSN Code |
|---------------|--------------------------|----------|----------|
| S11112-000E00 | Lever Combination Switch | INR 1831 | 85365090 |

## **Product Specifications:**

Product Compatibility: Vehicle Compatibility: SCORPIO - 2ND GEN (2008-14) XYLO - 1ST GEN (2009-12), 2ND GEN (2012-14), 3RD GEN (2014 ONWARDS) QUANTO- (2012-16)