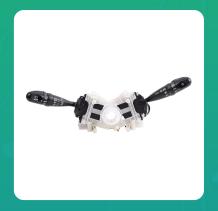

## **Uno Minda S11112-000E00 Lever Combination Switch for Mahindra Xylo**

| Part No.      | Product Name             | MRP      | HSN Code |
|---------------|--------------------------|----------|----------|
| S11112-000E00 | Lever Combination Switch | INR 1831 | 85365090 |

## **Product Specifications:**

Product Compatibility: Vehicle Compatibility: SCORPIO - 2ND GEN (2008-14) XYLO - 1ST GEN (2009-12), 2ND GEN (2012-14), 3RD GEN (2014 ONWARDS) QUANTO- (2012-16)