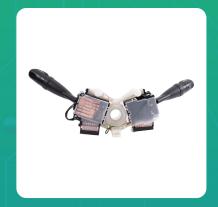

## **Uno Minda S11112-000E00 Lever Combination Switch for Mahindra Xylo**

| Part No.      | Product Name             | MRP      | HSN Code |
|---------------|--------------------------|----------|----------|
| S11112-000E00 | Lever Combination Switch | INR 1831 | 85365090 |

## **Product Specifications:**

Product Compatibility: Vehicle Compatibility: SCORPIO - 2ND GEN (2008-14) XYLO - 1ST GEN (2009-12), 2ND GEN (2012-14), 3RD GEN (2014 ONWARDS) QUANTO- (2012-16)