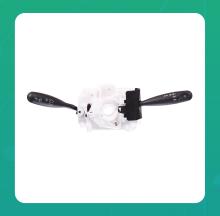

## **Uno Minda S11076-000M00 Lever Combination Switch for Maruti Suzuki Alto**

| Part No.      | Product Name             | MRP      | HSN Code |
|---------------|--------------------------|----------|----------|
| S11076-000M00 | Lever Combination Switch | INR 1404 | 85365090 |

## **Product Specifications:**

Product Compatibility: Vehicle Compatibility: ALTO- (2001-10), 800 (2012 ONWARDS), K10 (2012 ONWARDS) WAGON R- TYPE3 ZEN ESTILO- 1ST GEN (2007-09), 2ND GEN (2009-14)