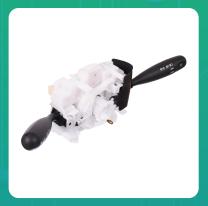

## **Uno Minda S11076-000M00 Lever Combination Switch for Maruti Suzuki Alto**

| Part No.      | Product Name             | MRP      | HSN Code |
|---------------|--------------------------|----------|----------|
| S11076-000M00 | Lever Combination Switch | INR 1404 | 85365090 |

## **Product Specifications:**

Product Compatibility: Vehicle Compatibility: ALTO- (2001-10), 800 (2012 ONWARDS), K10 (2012 ONWARDS) WAGON R- TYPE3 ZEN ESTILO- 1ST GEN (2007-09), 2ND GEN (2009-14)