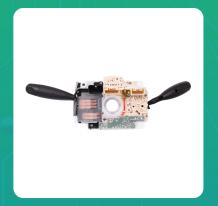

## **Uno Minda S11076-000M00 Lever Combination Switch for Maruti Suzuki Alto**

| Part No.      | Product Name             | MRP      | HSN Code |
|---------------|--------------------------|----------|----------|
| S11076-000M00 | Lever Combination Switch | INR 1404 | 85365090 |

## **Product Specifications:**

Product Compatibility: Vehicle Compatibility: ALTO- (2001-10), 800 (2012 ONWARDS), K10 (2012 ONWARDS) WAGON R- TYPE3 ZEN ESTILO- 1ST GEN (2007-09), 2ND GEN (2009-14)