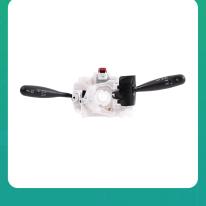

Uno Minda S11070-000M00 Lever Combination Switch for Maruti Suzuki Alto 800

| Part No.      | Product Name             | MRP      | HSN Code |
|---------------|--------------------------|----------|----------|
| S11070-000M00 | Lever Combination Switch | INR 1435 | 85365090 |

**Product Specifications:** 

Product Compatibility: Vehicle Compatibility : ALTO- 800 (2001-12) , 1100 (2001-05) WAGON R- (2003-

2010)