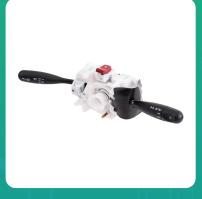

Uno Minda S11070-000M00 Lever Combination Switch for Maruti Suzuki Alto 800

| Part No.      | Product Name             | MRP      | HSN Code |
|---------------|--------------------------|----------|----------|
| S11070-000M00 | Lever Combination Switch | INR 1435 | 85365090 |

**Product Specifications:** 

Product Compatibility: Vehicle Compatibility : ALTO- 800 (2001-12) , 1100 (2001-05) WAGON R- (2003-

2010)