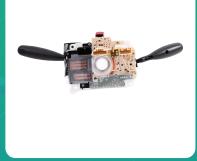

Uno Minda S11070-000M00 Lever Combination Switch for Maruti Suzuki Alto 800

| Part No.      | Product Name             | MRP      | HSN Code |
|---------------|--------------------------|----------|----------|
| S11070-000M00 | Lever Combination Switch | INR 1435 | 85365090 |

**Product Specifications:** 

Product Compatibility: Vehicle Compatibility : ALTO- 800 (2001-12) , 1100 (2001-05) WAGON R- (2003-

2010)