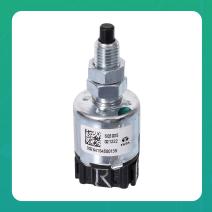

## Uno Minda S03035-000E00 Clutch Switch for Tata 207

| Part No.      | Product Name  | MRP     | HSN Code |
|---------------|---------------|---------|----------|
| S03035-000E00 | Clutch Switch | INR 329 | 85365090 |

## **Product Specifications:**

**Product Compatibility:** Vehicle Compatibility: 207/407/ 709/ACE/TRUCK/TIPPER