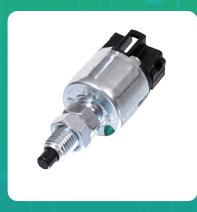

## Uno Minda S03035-000E00 Clutch Switch for Tata 207

| Part No.      | Product Name  | MRP     | HSN Code |
|---------------|---------------|---------|----------|
| S03035-000E00 | Clutch Switch | INR 329 | 85365090 |

## **Product Specifications:**

**Product Compatibility:** Vehicle Compatibility: 207/407/ 709/ACE/TRUCK/TIPPER