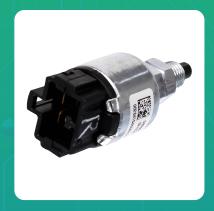

## Uno Minda S03035-000E00 Clutch Switch for Tata 207

| Part No.      | Product Name  | MRP     | HSN Code |
|---------------|---------------|---------|----------|
| S03035-000E00 | Clutch Switch | INR 329 | 85365090 |

## **Product Specifications:**

**Product Compatibility:** Vehicle Compatibility: 207/407/ 709/ACE/TRUCK/TIPPER