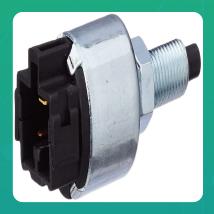

## Uno Minda S03028-000E00 Brake Switch for Mahindra Bolero

| Part No.      | Product Name | MRP     | HSN Code |
|---------------|--------------|---------|----------|
| S03028-000E00 | Brake Switch | INR 401 | 85365090 |