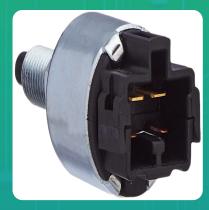

## Uno Minda S03028-000E00 Brake Switch for Mahindra Bolero

| Part No.      | Product Name | MRP     | HSN Code |
|---------------|--------------|---------|----------|
| S03028-000E00 | Brake Switch | INR 401 | 85365090 |