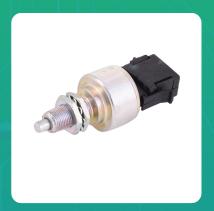

## Uno Minda S03022 STOP LIGHT SWITCH - W/O WIRE (MECHANICAL) For-TATA-1210SE/1312/2515/HCV Set of 1

| Part No. | Product Name      | MRP     | HSN Code |
|----------|-------------------|---------|----------|
| S03022   | Stop Light Switch | INR 296 | 85365090 |

## **Product Specifications:**

Product Compatibility: TATA - 1210 SE/ 1312/ 2515/ HCV