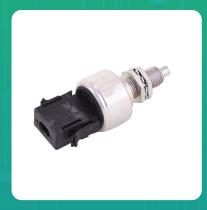

## Uno Minda S03022 STOP LIGHT SWITCH - W/O WIRE (MECHANICAL) For-TATA-1210SE/1312/2515/HCV Set of 1

| Part No. | Product Name      | MRP     | HSN Code |
|----------|-------------------|---------|----------|
| S03022   | Stop Light Switch | INR 296 | 85365090 |

## **Product Specifications:**

Product Compatibility: TATA - 1210 SE/ 1312/ 2515/ HCV