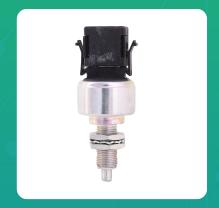

## Uno Minda S03022 STOP LIGHT SWITCH - W/O WIRE (MECHANICAL) For-TATA-1210SE/1312/2515/HCV Set of 1

| Part No. | Product Name      | MRP     | HSN Code |
|----------|-------------------|---------|----------|
| S03022   | Stop Light Switch | INR 296 | 85365090 |

## **Product Specifications:**

Product Compatibility: TATA - 1210 SE/ 1312/ 2515/ HCV