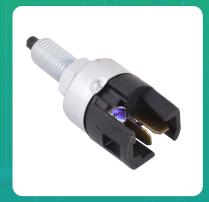

## Uno Minda S03001-000M00 CLUTCH SWITCH - DOST / PARTNER for ASHOK LEYLAND DOST / PARTNER

| Part No.      | Product Name  | MRP     | HSN Code |
|---------------|---------------|---------|----------|
| S03001-000M00 | Clutch Switch | INR 156 | 85365090 |

## **Product Specifications:**

**Product Compatibility: DOST / PARTNER** 