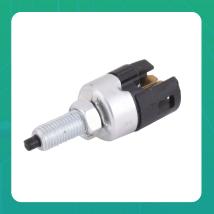

## Uno Minda S03001-000M00 CLUTCH SWITCH - DOST / PARTNER for ASHOK LEYLAND DOST / PARTNER

| Part No.      | Product Name  | MRP     | HSN Code |
|---------------|---------------|---------|----------|
| S03001-000M00 | Clutch Switch | INR 156 | 85365090 |

## **Product Specifications:**

**Product Compatibility: DOST / PARTNER** 