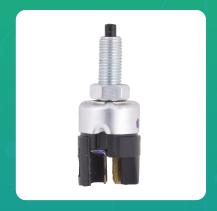

## Uno Minda S03001-000M00 CLUTCH SWITCH - DOST / PARTNER for ASHOK LEYLAND DOST / PARTNER

| Part No.      | Product Name  | MRP     | HSN Code |
|---------------|---------------|---------|----------|
| S03001-000M00 | Clutch Switch | INR 156 | 85365090 |

## **Product Specifications:**

**Product Compatibility: DOST / PARTNER** 