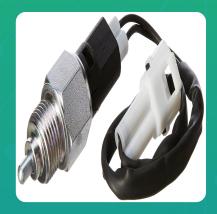

## **Uno Minda S02019 Reverse Light Switch for Tata Indica**

| Part No. | Product Name         | MRP     | HSN Code |
|----------|----------------------|---------|----------|
| S02019   | Reverse Light Switch | INR 274 | 85365090 |