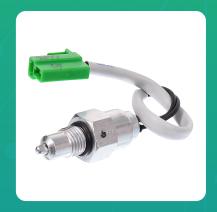

## Uno Minda S02018-000M00 Reverse Light Switch for Maruti Suzuki Alto

| Part No.      | Product Name         | MRP     | HSN Code |
|---------------|----------------------|---------|----------|
| S02018-000M00 | Reverse Light Switch | INR 152 | 85365090 |

## **Product Specifications:**

Product Compatibility: Vehicle Compatibility: ALTO/ SWIFT/ WAGON R