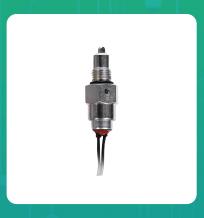

## Uno Minda S02018-000M00 Reverse Light Switch for Maruti Suzuki Alto

| Part No.      | Product Name         | MRP     | HSN Code |
|---------------|----------------------|---------|----------|
| S02018-000M00 | Reverse Light Switch | INR 152 | 85365090 |

## **Product Specifications:**

Product Compatibility: Vehicle Compatibility: ALTO/ SWIFT/ WAGON R