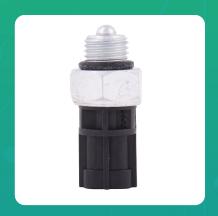

## Uno Minda S02013-000M00 Reverse Light Switch for Maruti Suzuki Eeco

| Part No.      | Product Name         | MRP     | HSN Code |
|---------------|----------------------|---------|----------|
| S02013-000M00 | Reverse Light Switch | INR 237 | 85365090 |