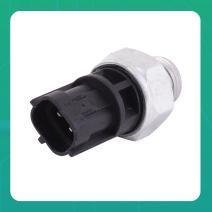

## Uno Minda S02013-000M00 Reverse Light Switch for Maruti Suzuki Eeco

| Part No.      | Product Name         | MRP     | HSN Code |
|---------------|----------------------|---------|----------|
| S02013-000M00 | Reverse Light Switch | INR 237 | 85365090 |