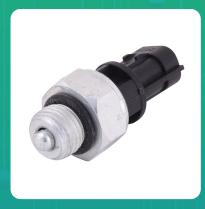

## Uno Minda S02013-000M00 Reverse Light Switch for Maruti Suzuki Eeco

| Part No.      | Product Name         | MRP     | HSN Code |
|---------------|----------------------|---------|----------|
| S02013-000M00 | Reverse Light Switch | INR 237 | 85365090 |