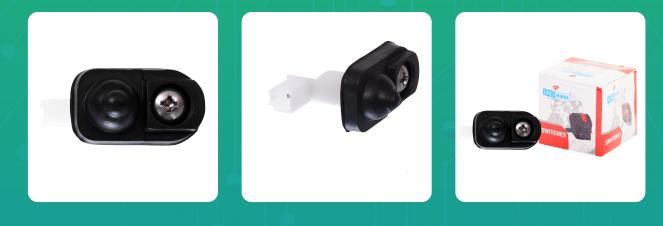

## Uno Minda S01069-000M00 Door Light Switch for Maruti Suzuki Alto

| Part No.      | Product Name      | MRP    | HSN Code |
|---------------|-------------------|--------|----------|
| S01069-000M00 | Door Light Switch | INR 94 | 85365090 |

**Product Specifications:** 

Product Compatibility: Vehicle Compatibility : ALTO/ SWIFT/ SX4/ DZIRE/ RITZ/ EECO/ ALTO K-10

## **Product Features:**

- No.1 OE SWITCH MANUFACTURER
- GLOBALLY AMONG TOP 3 SWITCH MANUFACTURERS
- Long Life Switch Tested Upto 30 thousand. Cycles
- Everytime best switching experience in all weather conditions
- Reliable, High quality & Dependable products