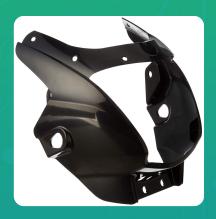

## Uno Minda RY-079-CWL HEAD LIGHT COWLING FOR YAMAHA ALBA

| Part No.   | Product Name    | MRP     | HSN Code |  |  |
|------------|-----------------|---------|----------|--|--|
| RY-079-CWL | Lighting Spares | INR 213 | 85122010 |  |  |

**Product Specifications:** 

**Product Compatibility: ALBA** 

## **Product Features:**

- Hard Coated Lens
- Top coated reflectors
- Withstands extreme weather conditions for longer time
- Enhanced resistance to scratches and adverse weather

Warranty: 12 Months Against manufacturing defects only